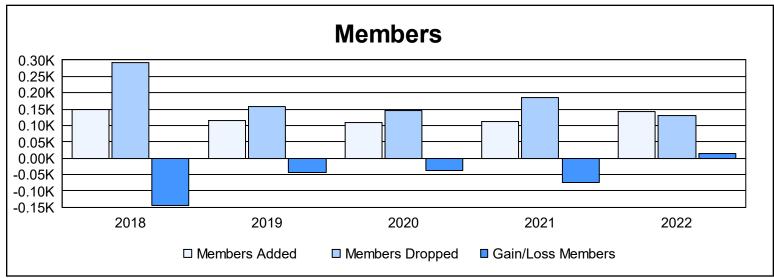

District 13 OH3 As of June 2022 Cumulative

| Year      | New<br>Clubs | Dropped<br>Clubs | Gain/<br>Loss<br>Clubs | New<br>Members | Charter<br>Members | Reinstate<br>Members | Transfer<br>Members | Total<br>Member<br>Added | Total<br>Members<br>Dropped | Gain/<br>Loss<br>Members |
|-----------|--------------|------------------|------------------------|----------------|--------------------|----------------------|---------------------|--------------------------|-----------------------------|--------------------------|
| 2017-2018 | 1            | 6                | -5                     | 94             | 27                 | 5                    | 24                  | 150                      | 293                         | -143                     |
| 2018-2019 | 0            | 0                | 0                      | 99             | 5                  | 8                    | 3                   | 115                      | 159                         | -44                      |
| 2019-2020 | 0            | 1                | -1                     | 103            | 2                  | 1                    | 2                   | 108                      | 147                         | -39                      |
| 2020-2021 | 0            | 2                | -2                     | 81             | 3                  | 2                    | 25                  | 111                      | 185                         | -74                      |
| 2021-2022 | 0            | 0                | 0                      | 123            | 4                  | 5                    | 11                  | 143                      | 130                         | 13                       |
| Average   | 0            | 2                | -2                     | 100            | 8                  | 4                    | 13                  | 125                      | 183                         | -57                      |