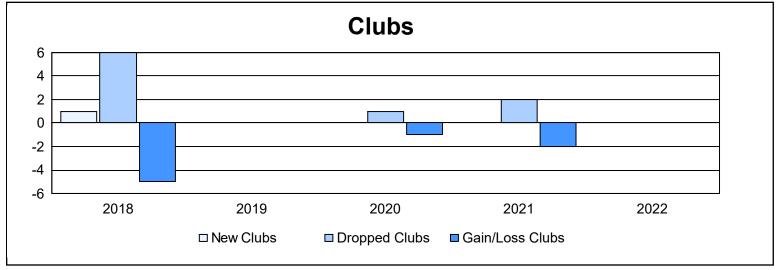

District 13 OH3 As of June 2022 Cumulative

| Year      | New<br>Clubs | Dropped<br>Clubs | Gain/<br>Loss<br>Clubs | New<br>Members | Charter<br>Members | Reinstate<br>Members | Transfer<br>Members | Total<br>Member<br>Added | Total<br>Members<br>Dropped | Gain/<br>Loss<br>Members |
|-----------|--------------|------------------|------------------------|----------------|--------------------|----------------------|---------------------|--------------------------|-----------------------------|--------------------------|
| 2017-2018 | 1            | 6                | -5                     | 94             | 27                 | 5                    | 24                  | 150                      | 293                         | -143                     |
| 2018-2019 | 0            | 0                | 0                      | 99             | 5                  | 8                    | 3                   | 115                      | 159                         | -44                      |
| 2019-2020 | 0            | 1                | -1                     | 103            | 2                  | 1                    | 2                   | 108                      | 147                         | -39                      |
| 2020-2021 | 0            | 2                | -2                     | 81             | 3                  | 2                    | 25                  | 111                      | 185                         | -74                      |
| 2021-2022 | 0            | 0                | 0                      | 123            | 4                  | 5                    | 11                  | 143                      | 130                         | 13                       |
| Average   | 0            | 2                | -2                     | 100            | 8                  | 4                    | 13                  | 125                      | 183                         | -57                      |